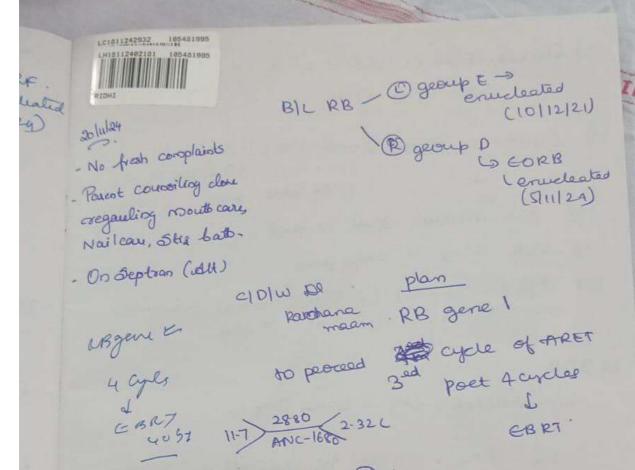

#### YOUTH HELPIMGURUSELPIMGURUSELPING TRUST

Department of Pediatrics

Division of Pediatric Oncology

All India Institute of Medical Sciences, New Delhi



**Patient Note Book** 

YOUTH HELPING TRUBELPING TRUST

UHID: 105481995

100

Bly RB (10/12/21)

Emeliated (5/11/14)

and copy

## YOUTH HELPINGURUSELPING TRUST



YOUTH HELPINGURFISHELPING TRUST

DO Inj Emecet 3mg IV

Inj Dexa 3mg IV

Inj Bantop 15mg IV

Abserb 80mg 1 Cap DJ

Cap Aprecap 80 mg 1 cap D1
1/2 cap D2 D3

11





YOUTH HELPINGURUSELPINGURUSELPING TRUST

# HELPINGURUSELPINGURUSELPING TRUST 24/10/2024 PSG cianic - to (45 Re puns Rediscussion: (MRI dove on 23/10/2024) globe size Ised, mass Leed in size arruntement in ON head region - roan envilents. To ( in 100 cuini a at 2 pm on monday. 28/10/2024. 28 10 4 Envel planed on Swith YOUTH HELP/NOUTHUR PINGURUBELPING TRUST 9

YOUTH HELPINGURUSELPINGURUSELPING TRUST



## YOUTH HELPINGURUSELPING TRUST

- -> Poet CT > Inj GCSF 70-19 SC od [ D3 Jal ANC lacares ]
  - Remin in dayone for date of champtherapy
    [3ed cycle of 1985]

Se 30/11/27

departition

+\_ VLR -> 29/11



counciling done

YOU