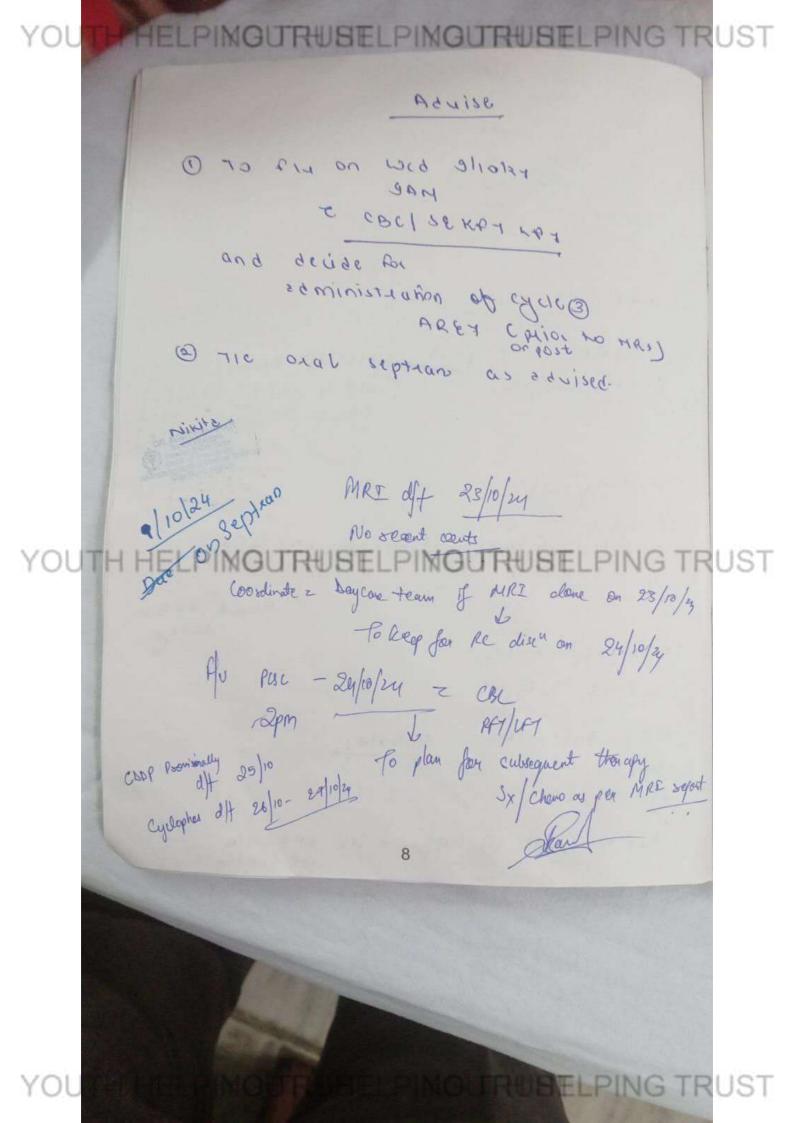

# HELPINGURUSELPINGURUSELPING TRUST 24/10/2024 PSG cianic - to (45 Re puns Rediscussion: (MRI dove on 23/10/2024) globe size Ised, mass Leed in size arruntement in ON head region - roan envilents. To ( in 100 cuini a at 2 pm on monday. 28/10/2024. 28 10 4 Envel planed on Swith YOUTH HELP/NOUTHUR PINGURUBELPING TRUST 9