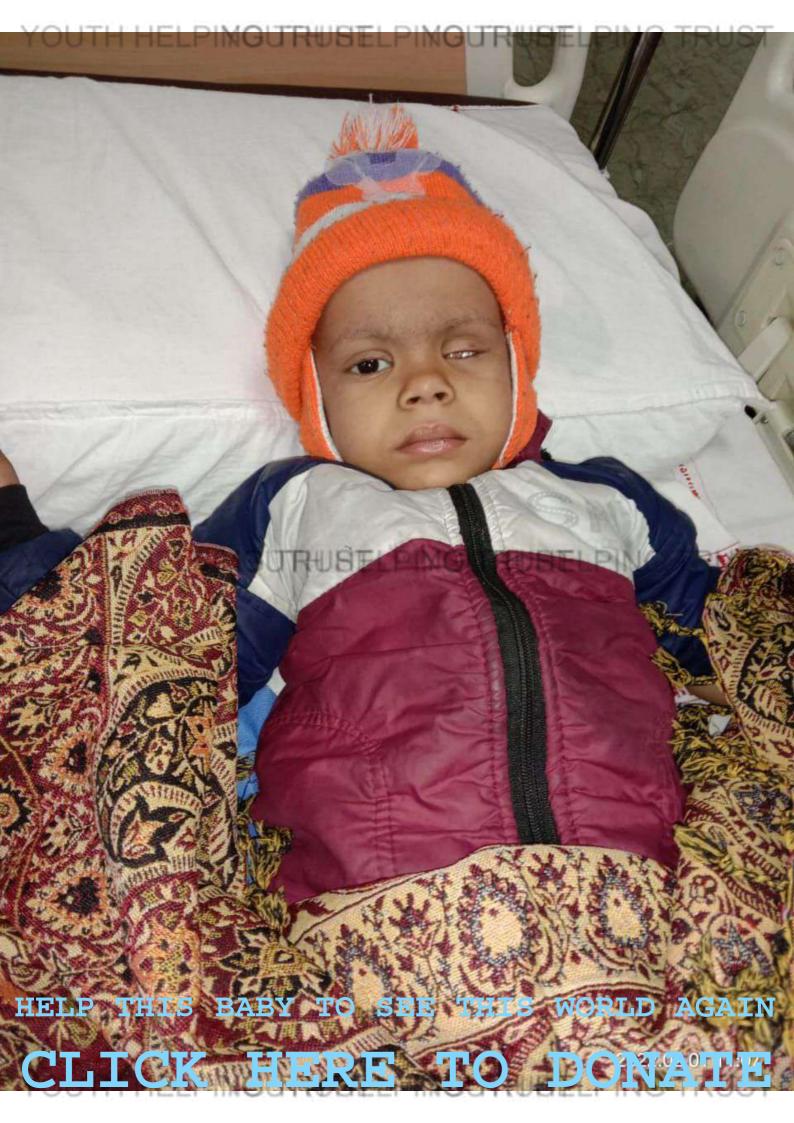

UHID: 105481995

100

Bly RB (10/12/21)

Emeliated (5/11/14)

and copy

# HELPINGURUSELPINGURUSELPING TRUST 24/10/2024 PSG cianic - to (45 Re puns Rediscussion: (MRI dove on 23/10/2024) globe size Ised, mass Leed in size arruntement in ON head region - roan envilents. To ( in 100 cuini a at 2 pm on monday. 28/10/2024. 28 10 4 Envel planed on Swith YOUTH HELP/NOUTHUR PINGURUBELPING TRUST 9