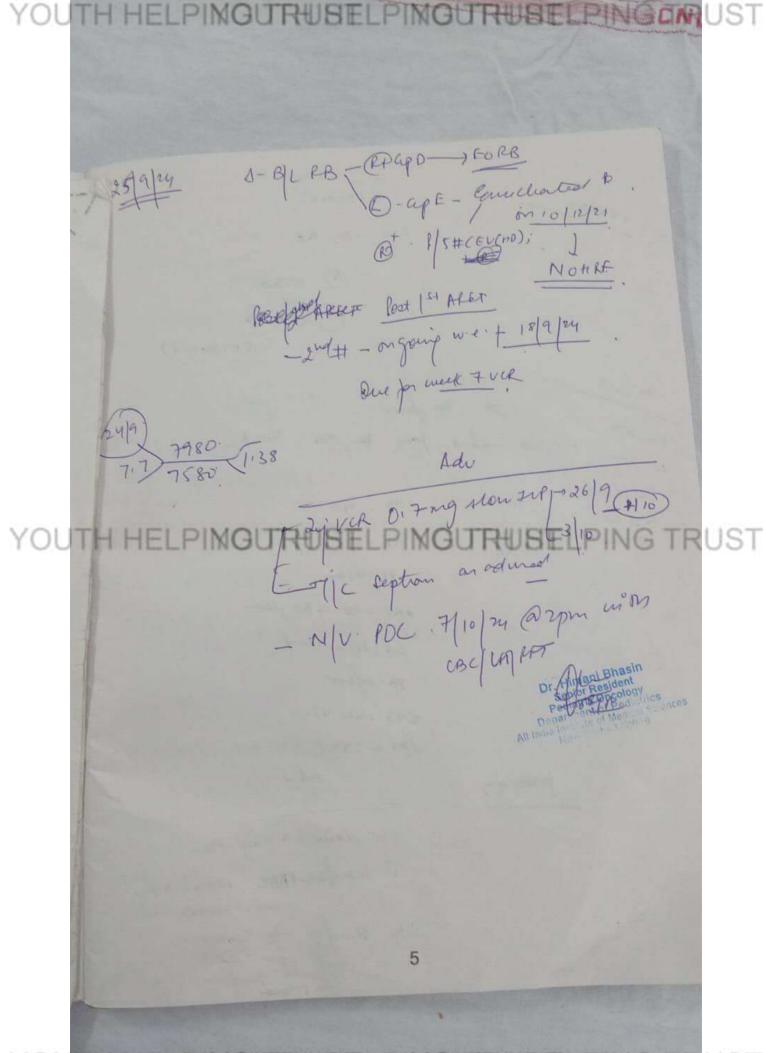

#### YOUTH HELPIMGURUSELPIMGURUSELPING TRUST

Department of Pediatrics

Division of Pediatric Oncology

All India Institute of Medical Sciences, New Delhi



**Patient Note Book** 

YOUTH HELPING TRUBELPING TRUST

UHID: 105481995

100

Bly RB (10/12/21)

Emeliated (5/11/14)

and copy

## YOUTH HELPINGURUSELPING TRUST



YOUTH HELPINGURFISHELPING TRUST

DO Inj Emecet 3mg IV

Inj Dexa 3mg IV

Inj Bantop 15mg IV

Abserb 80mg 1 Cap DJ

Cap Aprecap 80 mg 1 cap D1
1/2 cap D2 D3

11





YOUTH HELPINGURUSELPINGURUSELPING TRUST

# HELPINGURUSELPINGURUSELPING TRUST 24/10/2024 PSG cianic - to (45 Re puns Rediscussion: (MRI dove on 23/10/2024) globe size Ised, mass Leed in size arruntement in ON head region - roan envilents. To ( in 100 cuini a at 2 pm on monday. 28/10/2024. 28 10 4 Envel planed on Swith YOUTH HELP/NOUTHUR PINGURUBELPING TRUST 9

YOUTH HELPINGURUSELPINGURUSELPING TRUST



## YOUTH HELPINGURUSELPING TRUST

- -> Poet CT > Inj GCSF 70-19 SC od [ D3 Jal ANC lacares ]
  - Remin in dayone for date of champtherapy
    [3ed cycle of 1985]

Se 30/11/27

departition

+\_ VLR -> 29/11



counciling done

YOUTH PURELPINGURUSELPING TRUST

- Sits bath
- personal hygiene
No fresh complain
No fresh complain
Anc-130
Platet-60K.
Onseptian MD.
Chetocol photocopy

13

HELPINGUR