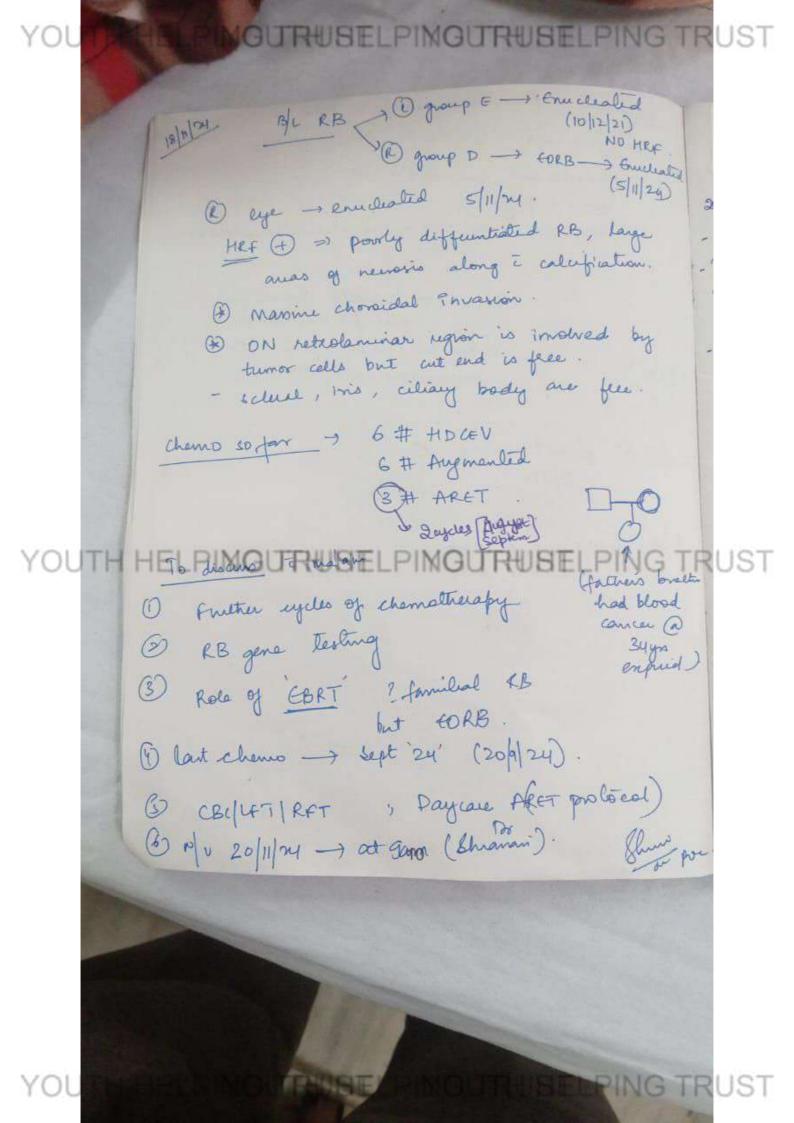

#### YOUTH HELPIMGURUSELPIMGURUSELPING TRUST

Department of Pediatrics

Division of Pediatric Oncology

All India Institute of Medical Sciences, New Delhi



**Patient Note Book** 

YOUTH HELPING TRUBELPING TRUST

UHID: 105481995

100

Bly RB (10/12/21)

Emeliated (5/11/14)

and copy

## YOUTH HELPINGURUSELPING TRUST



YOUTH HELPINGURFISHELPING TRUST

DO Inj Emecet 3mg IV

Inj Dexa 3mg IV

Inj Bantop 15mg IV

Abserb 80mg 1 Cap DJ

Cap Aprecap 80 mg 1 cap D1
1/2 cap D2 D3

11





YOUTH HELPINGURUSELPINGURUSELPING TRUST

# HELPINGURUSELPINGURUSELPING TRUST 24/10/2024 PSG cianic - to (45 Re puns Rediscussion: (MRI dove on 23/10/2024) globe size Ised, mass Leed in size arruntement in ON head region - roan envilents. To ( in 100 cuini a at 2 pm on monday. 28/10/2024. 28 10 4 Envel planed on Swith YOUTH HELP/NOUTHUR PINGURUBELPING TRUST 9

YOUTH HELPINGURUSELPINGURUSELPING TRUST



## YOUTH HELPINGURUSELPING TRUST

- -> Poet CT > Inj GCSF 70-19 SC od [ D3 Jal ANC lacares ]
  - Remin in dayone for date of champtherapy
    [3ed cycle of 1985]

Se 30/11/27

departition

+\_ VLR -> 29/11



counciling done

YOUTH PURELPINGURUSELPING TRUST

- Sits bath
- personal hygiene
No fresh complain
No fresh complain
Anc-130
Platet-60K.
Onseptian MD.
Chetocol photocopy

13

HELPING