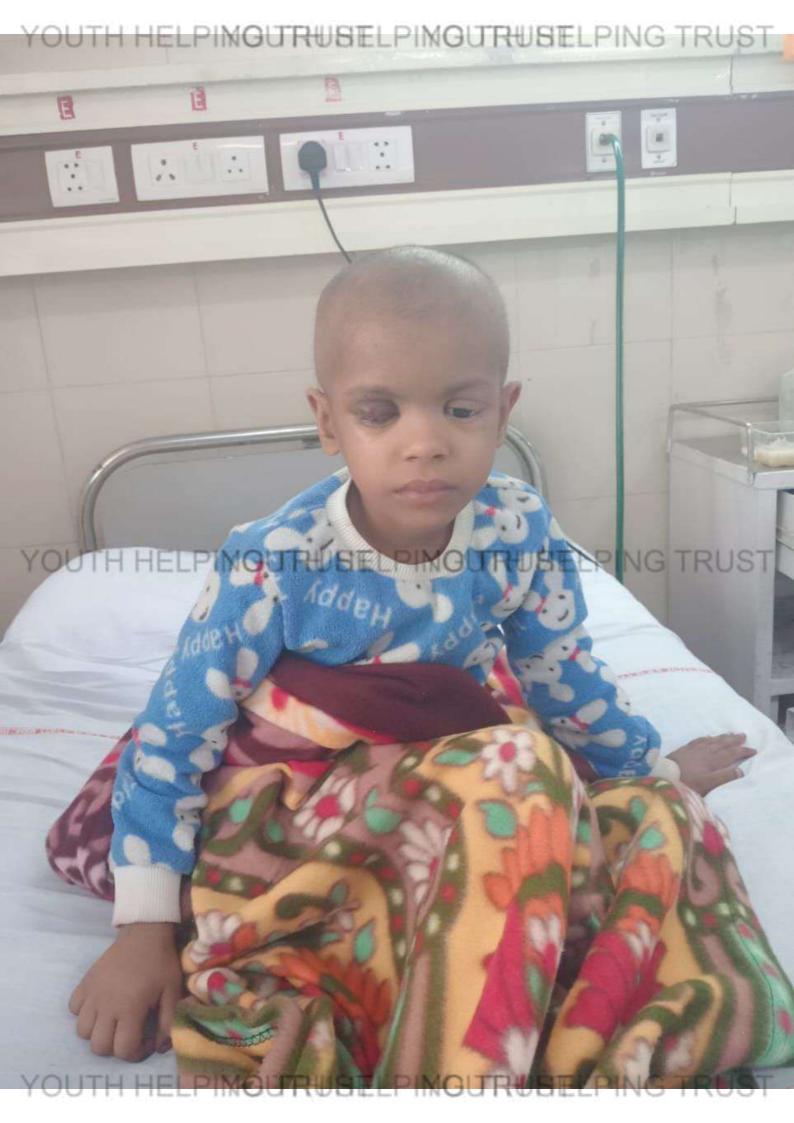

UHID: 105481995

100

Bly RB (10/12/21)

Emeliated (5/11/14)

and copy

# HELPINGURUSELPINGURUSELPING TRUST 24/10/2024 PSG cianic - to (45 Re puns Rediscussion: (MRI dove on 23/10/2024) globe size Ised, mass Leed in size arruntement in ON head region - roan envilents. To ( in 100 cuini a at 2 pm on monday. 28/10/2024. 28 10 4 Envel planed on Swith YOUTH HELP/NOUTHUR PINGURUBELPING TRUST 9